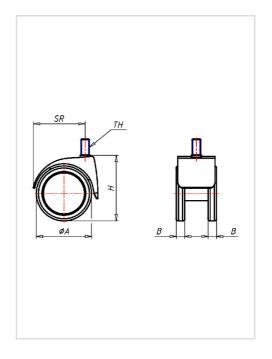

| Swivel castor                                           | Wheel-⊘ A x width B mm: 52x8+8 |
|---------------------------------------------------------|--------------------------------|
| Load Capacity kg:                                       | 40                             |
| Load capacity tested according to EN 12530 and EN 12527 |                                |
| Overall height H mm:                                    | 62                             |
| Threat mm:                                              | M8x15                          |
| Swivel radius SR mm:                                    | 52                             |
| Wheel bearing:                                          | Nylon plain bearing            |