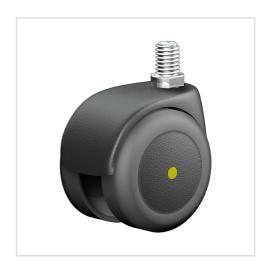

## Swivel castor 530 M8 50 PUEL

Furniture Castors Series 530 GW - Wheel PUEL

coated in polyurethane, 90±3 Shore Aelecrically conductive  ${<}10^4\Omega$ 

High quality nylon wheel centre

High quality nylon housing - black Swivel bearing with combined plain-ball bearing Wheel brake - glass fibre reinforced Wheel axle revited